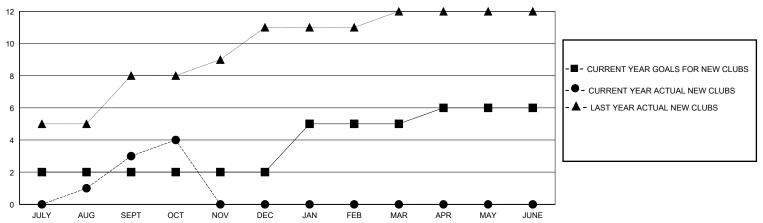

| 3         | 2             | JULY/AUG/SEPT         | 93                     | 266                     | 136                                                |
| OCT/NOV/DEC           | 0             | 1         | 0             | OCT/NOV/DEC           | 150                    | 162                     | 26                                                 |
| JAN/FEB/MAR           | 3             | 0         | 0             | JAN/FEB/MAR           | 90                     | 0                       | 0                                                  |
| APR/MAY/JUNE          | 1             | 0         | 0             | APR/MAY/JUNE          | 90                     | 0                       | 0                                                  |

## GOALS AND ACTUAL NEW CLUBS CUMULATIVE



## GOALS AND ACTUAL MEMBERS CUMULATIVE



| - | MEMBER GROV | NTH NET | GOAL |
|---|-------------|---------|------|
|   |             |         |      |

Results as of: 10/31/2023

- ● - MEMBER GROWTH ACTUAL

- ▲ - LAST YEAR MEMBERSHIP ACTUAL

| DROPPED CLUBS: 2 |     |
|------------------|-----|
| DROPPED MEMBERS  |     |
| DECEASED         | 4   |
| CLUB CANCELLED   | 0   |
| OTHER            | 158 |
| TOTAL            | 162 |

| 68 CLUBS OF 123 ADDED 1 OR MORE | GENDER DISTRIBUTION |                |       |
|---------------------------------|---------------------|----------------|-------|
| NEW MEMBERS                     | MALE                | 3,464 (75.75%) |       |
|                                 | FEMALE              | 1,109 (24.25%) |       |
|