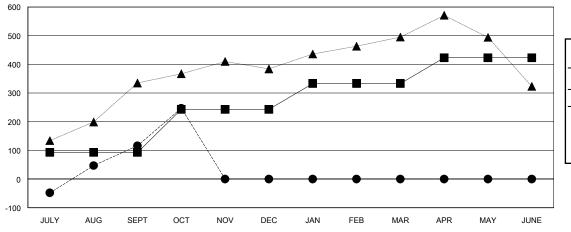

## GOALS AND ACTUAL MEMBERS CUMULATIVE

| - | MEMBER GROV | NTH NET | GOAL |
|---|-------------|---------|------|
|   |             |         |      |

Results as of: 10/31/2023

- ● - MEMBER GROWTH ACTUAL

- ▲ - LAST YEAR MEMBERSHIP ACTUAL